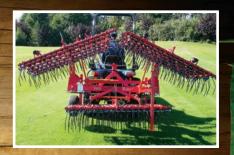

## Verti-Rake

The Verti-Rake decompacts turf surfaces using tines to scratch through infill while lifting turf fibers to stand like new, allowing oxygen and nutrients into the turf resulting in a healthier playing field. The thin, flexible, spring-loaded tines are integrated in a special protection device that will prevent their loss during operation.

The Verti-Rake is ideal to use on those occasions when the turf fibers have become covered by infill due to a variety of causes.

| FEATURE        | BENEFIT                                        |  |
|----------------|------------------------------------------------|--|
| Flexible Tines | Decompacts infill<br>while lifting turf fibers |  |
| Optional Brush | Versatile piece                                |  |
| Light Weight   | Can be used with most compact tractors         |  |