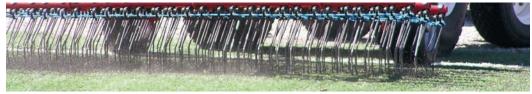

## Verti-Rake

The Verti-Rake decompacts turf surfaces using tines to scratch through infill while lifting turf fibers to stand like new, allowing oxygen and nutrients into the turf resulting in a healthier playing field. The thin, flexible, spring-loaded tines are integrated in a special protection device that will prevent their loss during operation.

The Verti-Rake is ideal to use on those occasions when the turf fibers have become covered by infill due to a variety of causes.

| FEATURE        | BENEFIT                                        |  |
|----------------|------------------------------------------------|--|
| Flexible Tines | Decompacts infill<br>while lifting turf fibers |  |
| Optional Brush | Versatile piece                                |  |
| Light Weight   | Can be used with most compact tractors         |  |