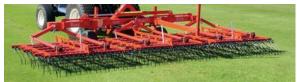

## Verti-Rake

The Verti-Rake decompacts turf surfaces using tines to scratch through infill while lifting turf fibers to stand like new, allowing oxygen and nutrients into the turf resulting in a healthier playing field. The thin, flexible, spring-loaded tines are integrated in a special protection device that will prevent their loss during operation.

The Verti-Rake is ideal to use on those occasions when the turf fibers have become covered by infill due to a variety of causes.

| FEATURE        | BENEFIT                                        |  |
|----------------|------------------------------------------------|--|
| Flexible Tines | Decompacts infill<br>while lifting turf fibers |  |
| Optional Brush | Versatile piece                                |  |
| Light Weight   | Can be used with most compact tractors         |  |