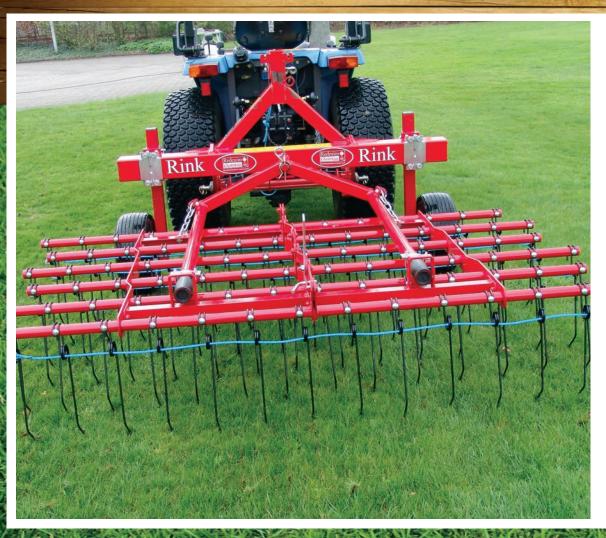

## Verti-Rake

The Verti-Rake decompacts turf surfaces using tines to scratch through infill while lifting turf fibers to stand like new, allowing oxygen and nutrients into the turf resulting in a healthier playing field. The thin, flexible, spring-loaded tines are integrated in a special protection device that will prevent their loss during operation.

The Verti-Rake is ideal to use on those occasions when the turf fibers have become covered by infill due to a variety of causes.

| FEATURE        | BENEFIT                                        |  |
|----------------|------------------------------------------------|--|
| Flexible Tines | Decompacts infill<br>while lifting turf fibers |  |
| Optional Brush | Versatile piece                                |  |
| Light Weight   | Can be used with most compact tractors         |  |