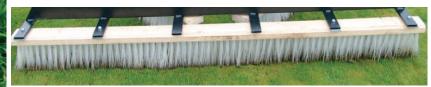

The Verti-Rake is ideal to use on those occasions when the turf fibers have become covered by infill due to a variety of causes.

| FEATURE        | BENEFIT                                        |  |
|----------------|------------------------------------------------|--|
| Flexible Tines | Decompacts infill<br>while lifting turf fibers |  |
| Optional Brush | Versatile piece                                |  |
| Light Weight   | Can be used with most compact tractors         |  |