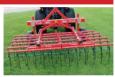

## Verti-Rake

The Verti-Rake decompacts turf surfaces using tines to scratch through infill while lifting turf fibers to stand like new, allowing oxygen and nutrients into the turf resulting in a healthier playing field. The thin, flexible, spring-loaded tines are integrated in a special protection device that will prevent their loss during operation.

The Verti-Rake is ideal to use on those occasions when the turf fibers have become covered by infill due to a variety of causes.

| FEATURE        | BENEFIT                                        |  |
|----------------|------------------------------------------------|--|
| Flexible Tines | Decompacts infill<br>while lifting turf fibers |  |
| Optional Brush | Versatile piece                                |  |
| Light Weight   | Can be used with most compact tractors         |  |