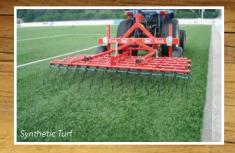

## Verti-Rake

The Verti-Rake decompacts turf surfaces using tines to scratch through infill while lifting turf fibers to stand like new, allowing oxygen and nutrients into the turf resulting in a healthier playing field. The thin, flexible, spring-loaded tines are integrated in a special protection device that will prevent their loss during operation.

The Verti-Rake is ideal to use on those occasions when the turf fibers have become covered by infill due to a variety of causes.

| FEATURE        | BENEFIT                                        |  |
|----------------|------------------------------------------------|--|
| Flexible Tines | Decompacts infill<br>while lifting turf fibers |  |
| Optional Brush | Versatile piece                                |  |
| Light Weight   | Can be used with most compact tractors         |  |