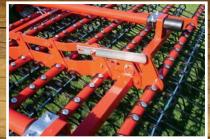

## Verti-Rake

The Verti-Rake decompacts turf surfaces using tines to scratch through infill while lifting turf fibers to stand like new, allowing oxygen and nutrients into the turf resulting in a healthier playing field. The thin, flexible, spring-loaded tines are integrated in a special protection device that will prevent their loss during operation.

The Verti-Rake is ideal to use on those occasions when the turf fibers have become covered by infill due to a variety of causes.

| FEATURE        | BENEFIT                                        |  |
|----------------|------------------------------------------------|--|
| Flexible Tines | Decompacts infill<br>while lifting turf fibers |  |
| Optional Brush | Versatile piece                                |  |
| Light Weight   | Can be used with most compact tractors         |  |