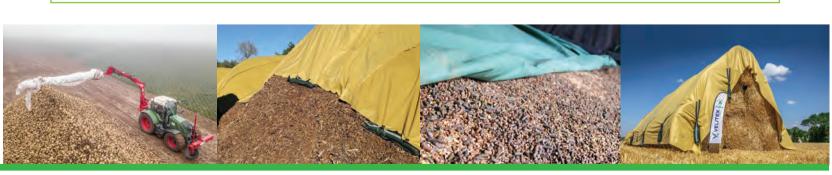

## **LAYING ADVICES**

- . Maximum stretching needed for water to flow easily
- . Fixations: Clacpack® or Velcro + Weight of 7 to 8 kg max
- . Compulsory slope of  $45^{\circ}\,$
- . Smooth face on the outer side & rough face on the inside
- . If possible, raise the stack to create ventilat
- . Usable with rounded or squared bales at the condition that the slope is respected
- . Colors: Green or Beige
- . Packaging: Folded & Bagged