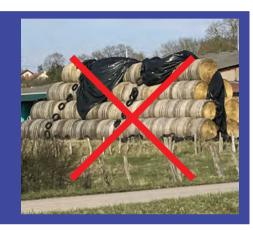

## **LAYING ADVICES**

- . Maximum stretching needed for water to flow easily
- . Fixations: Clacpack® or Velcro + Weight of 7 to 8 kg max
- . Compulsory slope of  $45^{\circ}\,$
- . Smooth face on the outer side & rough face on the inside
- . If possible, raise the stack to create ventilat
- . Usable with rounded or squared bales at the condition that the slope is respected
- . Colors: Green or Beige
- . Packaging: Folded & Bagged