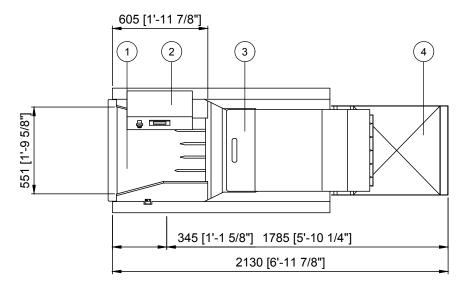

| 4 | Accumentation             |
|---|---------------------------|
| 1 | Accumulator               |
| 2 | Control Panel             |
| 3 | Egg Orientation/-Weighing |
| 4 | Egg Collection Table      |