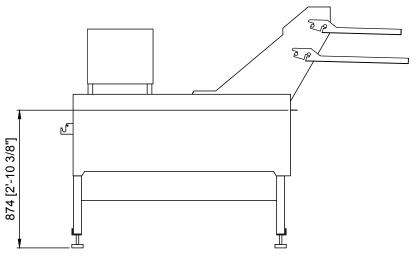

| 4 | Accumentation             |
|---|---------------------------|
| 1 | Accumulator               |
| 2 | Control Panel             |
| 3 | Egg Orientation/-Weighing |
| 4 | Egg Collection Table      |