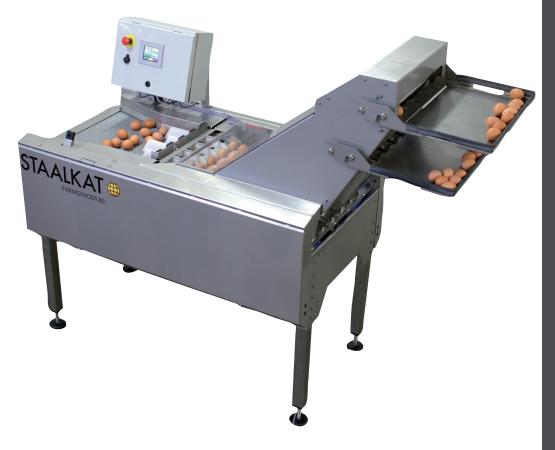

## Farmgrader 80 Universal grading unit

Universal grading unit to be used in combination with any Hatchery Packer, Farmpacker, egg conveyor belt, or as a stand alone system.

The STAALKAT Farmgrader 80 can be connected to any egg conveyor belt separating incoming egg flow in up to four different categories. When used in combination with a STAALKAT Hatchery Packer, or any other brand, it can separate the non-hatching sizes out of the incoming egg flow.

Stand alone unit made in a stainless steel washable construction.

Compact layout combined with detachable shelves. Easy to operate by means of a colour touchscreen. Data can be transferred to a USB device and imported in to MS Excel. In addition to being an ideal grader for hatcheries and breeder farms the STAALKAT Farmgrader 80 can also be used in any poultry farm where a preweight selection is required.

## **FEATURES:**

- 28.000 eggs/hour (80 cases/hour)
- Number of exits: standard 3
- 4 different weight classes can be programmed at 1 exit
- Weight classes are programmable with touch screen
- Digital load cell scales
- Operation via colour touchscreen
- Control box can be placed on either sides
- Stainless steel washable construction