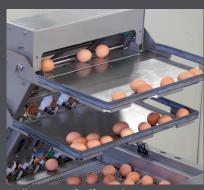

| 4 | Accumentation             |
|---|---------------------------|
| 1 | Accumulator               |
| 2 | Control Panel             |
| 3 | Egg Orientation/-Weighing |
| 4 | Egg Collection Table      |