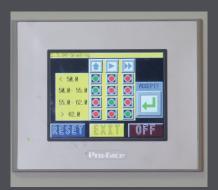

Stand alone unit made in a stainless steel washable construction.

Compact layout combined with detachable shelves. Easy to operate by means of a colour touchscreen. Data can be transferred to a USB device and imported in to MS Excel. In addition to being an ideal grader for hatcheries and breeder farms the STAALKAT Farmgrader 80 can also be used in any poultry farm where a preweight selection is required.

## **FEATURES:**

- 28.000 eggs/hour (80 cases/hour)
- Number of exits: standard 3
- 4 different weight classes can be programmed at 1 exit
- Weight classes are programmable with touch screen
- Digital load cell scales
- Operation via colour touchscreen
- Control box can be placed on either sides
- Stainless steel washable construction

USB for collection of data

3 different outlets

Collection of off-grades

Colour touch screen