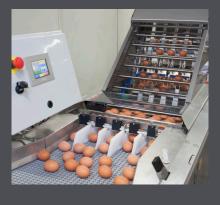

## **FEATURES:**

- 28.000 eggs/hour (80 cases/hour)
- Number of exits: standard 3
- 4 different weight classes can be programmed at 1 exit
- Weight classes are programmable with touch screen
- Digital load cell scales
- Operation via colour touchscreen
- Control box can be placed on either sides
- Stainless steel washable construction

USB for collection of data

3 different outlets

Collection of off-grades

Colour touch screen