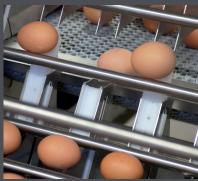

## Farmgrader 80 Universal grading unit

Universal grading unit to be used in combination with any Hatchery Packer, Farmpacker, egg conveyor belt, or as a stand alone system.

The STAALKAT Farmgrader 80 can be connected to any egg conveyor belt separating incoming egg flow in up to four different categories. When used in combination with a STAALKAT Hatchery Packer, or any other brand, it can separate the non-hatching sizes out of the incoming egg flow.

| 4 | Accumentation             |
|---|---------------------------|
| 1 | Accumulator               |
| 2 | Control Panel             |
| 3 | Egg Orientation/-Weighing |
| 4 | Egg Collection Table      |