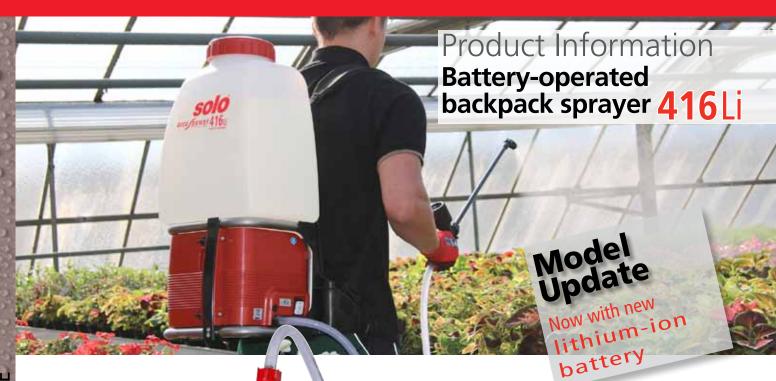

- Compact, light and robust product
- Quiet, no emission, low vibrations: also suitable for indoor applications, such as greenhouses etc.
- Enormous battery capacity allows close to 6h of operation
- Pressure and output volume adjustable with two-step toggle switch
- High value carrying system with padded straps, back pad and waist belt

## Robust design

- Tubular aluminium frame and easy to open protective housing
- Large volume, UV stabilized tank for small and big jobs
- Large filling aperture allows quick and spill-free filling plus easy cleaning
- Removable stainless steel liquid inlet
  strainer
- Translucent tank with fill level markings

## **■** Value packed

- Lithium-ion battery: compact, powerful, light
- Adjustable spray wand 50 90 cm
- High value, replaceable spray nozzle
- Stainless steel ball valve filter prevents dripping
- Practical wand holder on tank protects and saves space
- High value pressure gauge with protective guard and equipped with vibration absorber
- Tough fabric re-enforced hose