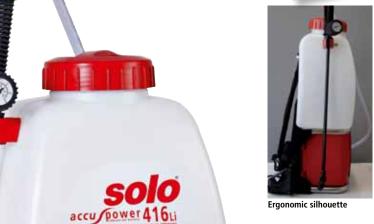

## Robust design

- Tubular aluminium frame and easy to open protective housing
- Large volume, UV stabilized tank for small and big jobs
- Large filling aperture allows quick and spill-free filling plus easy cleaning
- Removable stainless steel liquid inlet
  strainer
- Translucent tank with fill level markings

## **■** Value packed

- Lithium-ion battery: compact, powerful, light
- Adjustable spray wand 50 90 cm
- High value, replaceable spray nozzle
- Stainless steel ball valve filter prevents dripping
- Practical wand holder on tank protects and saves space
- High value pressure gauge with protective guard and equipped with vibration absorber
- Tough fabric re-enforced hose

Comfortable carrying system

| Model<br>Part no.                                         | <b>416 Li</b><br>4000116000011                                                                                 |
|-----------------------------------------------------------|----------------------------------------------------------------------------------------------------------------|
| Drive                                                     | Electric pump, 12V                                                                                             |
| Battery, voltage / capacity                               | Lithium-ion battery,<br>11.1V / 7.8 Ah                                                                         |
| Tank fill capacity                                        | 20 L                                                                                                           |
| Nozzle                                                    | Flat spray nozzle 03F80                                                                                        |
| Spray pressure, 2-stage adjustable                        | 2.5 / 4.3 bar                                                                                                  |
| Output volume with std. nozzle at pressure setting I / II | I 1.07 L / Min<br>II 1.42 L / Min                                                                              |
| Max. op. time per charge                                  | I ca. 5.9 h<br>II ca. 3.7 h                                                                                    |
| Weight, empty with battery                                | 5,2 kg                                                                                                         |
| Scope of supply                                           | Plastic spray wand adju-<br>stable 50-90cm, Pressure<br>gauge, waist belt, wand<br>holder, Lithium-ion battery |
| Sound pressure level                                      | < 70 dB (A)                                                                                                    |
| Sound power level, guaranteed                             | < 70 db (A)                                                                                                    |
| Vibration rating                                          | < 2,0 m / s <sup>2</sup>                                                                                       |
| Accessories                                               | External charging cable,<br>part no. 59 00 789<br>Plant protection<br>equipment cleaner,<br>part no. 49 00 600 |