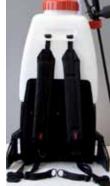

Comfortable carrying system

| Model<br>Part no.                                         | <b>416 Li</b><br>4000116000011                                                                                 |
|-----------------------------------------------------------|----------------------------------------------------------------------------------------------------------------|
| Drive                                                     | Electric pump, 12V                                                                                             |
| Battery, voltage / capacity                               | Lithium-ion battery,<br>11.1V / 7.8 Ah                                                                         |
| Tank fill capacity                                        | 20 L                                                                                                           |
| Nozzle                                                    | Flat spray nozzle 03F80                                                                                        |
| Spray pressure, 2-stage adjustable                        | 2.5 / 4.3 bar                                                                                                  |
| Output volume with std. nozzle at pressure setting I / II | I 1.07 L / Min<br>II 1.42 L / Min                                                                              |
| Max. op. time per charge                                  | I ca. 5.9 h<br>II ca. 3.7 h                                                                                    |
| Weight, empty with battery                                | 5,2 kg                                                                                                         |
| Scope of supply                                           | Plastic spray wand adju-<br>stable 50-90cm, Pressure<br>gauge, waist belt, wand<br>holder, Lithium-ion battery |
| Sound pressure level                                      | < 70 dB (A)                                                                                                    |
| Sound power level, guaranteed                             | < 70 db (A)                                                                                                    |
| Vibration rating                                          | < 2,0 m / s <sup>2</sup>                                                                                       |
| Accessories                                               | External charging cable,<br>part no. 59 00 789<br>Plant protection<br>equipment cleaner,<br>part no. 49 00 600 |