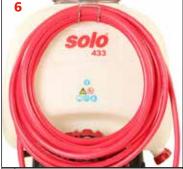

## Accessories

- 1 Twin nozzle, stainless steel
- 2 Extension wand, 120 cm, stainless steel
- 3 Spray wand, 120 cm with shut-off tap and stainless steel changeover nozzle
- 4 Telescopic extension wand, 120 - 230 cm, stainless steel
- 5 Spray boom with 4 nozzles, stainless
- 6 Extension hose 10 m with retaining bracket