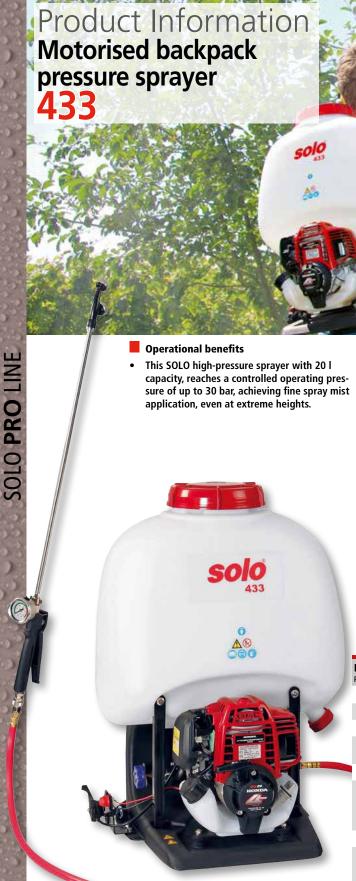

- The 25 cm<sup>3</sup> HONDA 4-stroke engine delivers 1.0 HP (DIN).
- At 30 bar, it can achieve a flow rate of up to 2 l/min. via the push-pull piston pump.
- A practical plug on the underside of the tank allows complete draining of residual liquids.
- This sprayer uses a 60 cm stainless steel spray lance and has a pressure gauge on the sturdy quick-release handle, which allows the pressure to be matched to any application.
- Supplied with a high-quality double flat-jet nozzle, with stainless steel nozzle screens. The efficiency and versatility of this engine powered high pressure sprayer is enhanced with the use of correct attachments.

## POWERED by HONDA

| Modell<br>Part no.                   | <b>433</b><br>43303                                                     |
|--------------------------------------|-------------------------------------------------------------------------|
| Engine                               | HONDA 4-stroke GX 25                                                    |
| Capacity cm <sup>3</sup>             | 25                                                                      |
| Nominal capacity I                   | 20                                                                      |
| Nozzle                               | Stainless steel double nozzle                                           |
| Spray pressure bar                   | 1.0 – 30                                                                |
| Output I/min<br>with standard nozzle | 1.0 l at 5 bar<br>1.4 l at 10 bar<br>1.9 l at 20 bar<br>2.3 l at 30 bar |
| Dry weight kg                        | 9.8                                                                     |
| Standard accessories                 | Stainless steel spray<br>pipe, pressure gauge,<br>padded carrying strap |