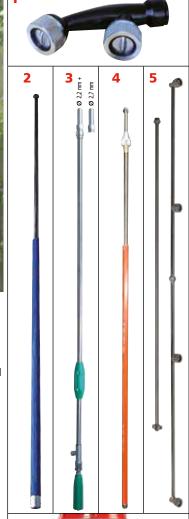

## Accessories

- 1 Twin nozzle, stainless steel
- 2 Extension wand, 120 cm, stainless steel
- 3 Spray wand, 120 cm with shut-off tap and stainless steel changeover nozzle
- 4 Telescopic extension wand, 120 - 230 cm, stainless steel
- 5 Spray boom with 4 nozzles, stainless
- 6 Extension hose 10 m with retaining bracket