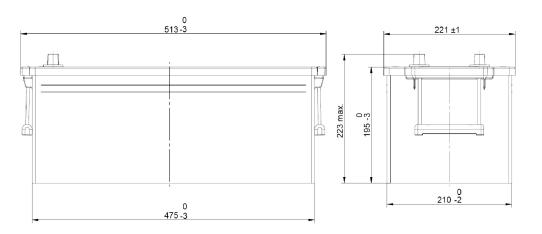

| PERFORMANCES                                         |                                                              | CONTAINER                |                 |       |
|------------------------------------------------------|--------------------------------------------------------------|--------------------------|-----------------|-------|
| Voltage (V):                                         | 12 V                                                         | Type:                    | D05             | BLACK |
| C20 (Ah):                                            | 172.0 20 h                                                   | Hold Down:               | B0              |       |
| Cranking (A):                                        | 1390 EN                                                      | H.D. Adapter:            | No              |       |
| Charge:                                              | WET                                                          | COVER                    |                 |       |
| Technology:                                          | Vented/Flooded                                               | Type:                    | Flat/Press      | BLACK |
| Grid:                                                | Hybrid                                                       | Polarity:                | ETN 3           |       |
|                                                      | ·                                                            | Terminals:               | EN taper post   |       |
|                                                      |                                                              | Terminal Adapter:        | No              |       |
|                                                      |                                                              | SOCI:                    | No              |       |
|                                                      |                                                              | Ventilation:             | Central         |       |
|                                                      |                                                              | Filter:                  | 1 Filter per Ve | nt    |
| STD. DIMENSIONS                                      |                                                              | Lateral Plug:            | No              |       |
| Length (mm ± 2):                                     | 513                                                          | PLUGS                    |                 |       |
| Width (mm ± 2):                                      | 223                                                          | Type: 2 x VCL Vent BLACK |                 |       |
| Height (mm ± 2):                                     | 223                                                          |                          | HANDLE          | :S    |
|                                                      |                                                              | Type: 2 x Rope (I        | Rigid holde Bl  |       |
|                                                      |                                                              | OTHERS                   |                 |       |
|                                                      |                                                              | Degassing Tube: No       |                 |       |
|                                                      |                                                              | Bogaconig rabe.          | 140             |       |
| All figures show nominal v<br>EN50342 and applicable | values. Tolerances are according to<br>European Regulations. |                          |                 |       |